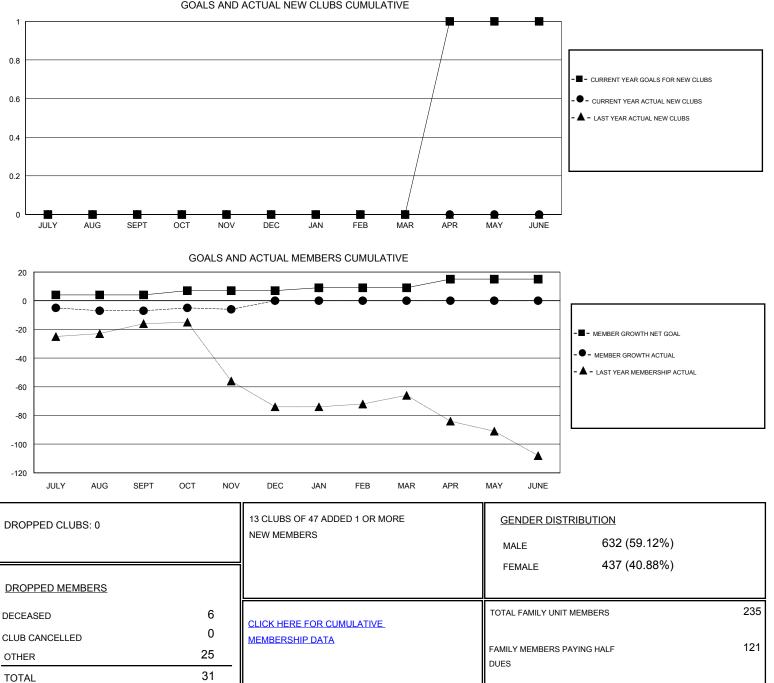

## District 12 S

Results as of: 11/30/2019

| Clubs                 |                                   |                         |                                       |                                                                                                                      | LOCATION TENNESSEE                                                                                                                                                                                                               |                                                                                                                                                                                                                        |  |  |  |
|-----------------------|-----------------------------------|-------------------------|---------------------------------------|----------------------------------------------------------------------------------------------------------------------|----------------------------------------------------------------------------------------------------------------------------------------------------------------------------------------------------------------------------------|------------------------------------------------------------------------------------------------------------------------------------------------------------------------------------------------------------------------|--|--|--|
| Clubs                 |                                   |                         |                                       | Members                                                                                                              |                                                                                                                                                                                                                                  |                                                                                                                                                                                                                        |  |  |  |
| RESULTS FOR 2019-2020 |                                   |                         | RESULTS FOR 2019-2020                 |                                                                                                                      |                                                                                                                                                                                                                                  |                                                                                                                                                                                                                        |  |  |  |
| NEW CLUB GOAL         | NEW CLUBS                         | DROPPED CLUBS           | QUARTER                               | MEMBER GROWTH NET<br>GOAL                                                                                            | MEMBER GROWTH<br>ACTUAL                                                                                                                                                                                                          | DROPPED<br>MEMBERS ACTUAL<br>(including transfers)                                                                                                                                                                     |  |  |  |
| 0                     | 0                                 | 0                       | JULY/AUG/SEPT                         | 4                                                                                                                    | 20                                                                                                                                                                                                                               | 22                                                                                                                                                                                                                     |  |  |  |
| 0                     | 0                                 | 0                       | OCT/NOV/DEC                           | 3                                                                                                                    | 10                                                                                                                                                                                                                               | 9                                                                                                                                                                                                                      |  |  |  |
| 0                     | 0                                 | 0                       | JAN/FEB/MAR                           | 2                                                                                                                    | 0                                                                                                                                                                                                                                | 0                                                                                                                                                                                                                      |  |  |  |
| 1                     | 0                                 | 0                       | APR/MAY/JUNE                          | 6                                                                                                                    | 0                                                                                                                                                                                                                                | 0                                                                                                                                                                                                                      |  |  |  |
|                       | NEW CLUB GOAL<br>0<br>0<br>0<br>1 | NEW CLUB GOAL NEW CLUBS | NEW CLUB GOAL NEW CLUBS DROPPED CLUBS | NEW CLUB GOAL NEW CLUBS DROPPED CLUBS QUARTER QUARTER QUARTER ULUS 0 0 0 JULY/AUG/SEPT OCT/NOV/DEC O 0 0 JAN/FEB/MAR | NEW CLUB GOAL NEW CLUBS DROPPED CLUBS       0     0     0     QUARTER     MEMBER GROWTH NET GOAL       0     0     0     JULY/AUG/SEPT     4       0     0     0     OCT/NOV/DEC     3       0     0     0     JAN/FEB/MAR     2 | NEW CLUB GOAL NEW CLUBS DROPPED CLUBS QUARTER MEMBER GROWTH NET GOAL ACTUAL<br>QUARTER GOAL ACTUAL<br>QUARTER GOAL ACTUAL<br>QUARTER GOAL ACTUAL<br>0 0 0 0 JULY/AUG/SEPT 4 20<br>0 CT/NOV/DEC 3 10<br>JAN/FEB/MAR 2 0 |  |  |  |